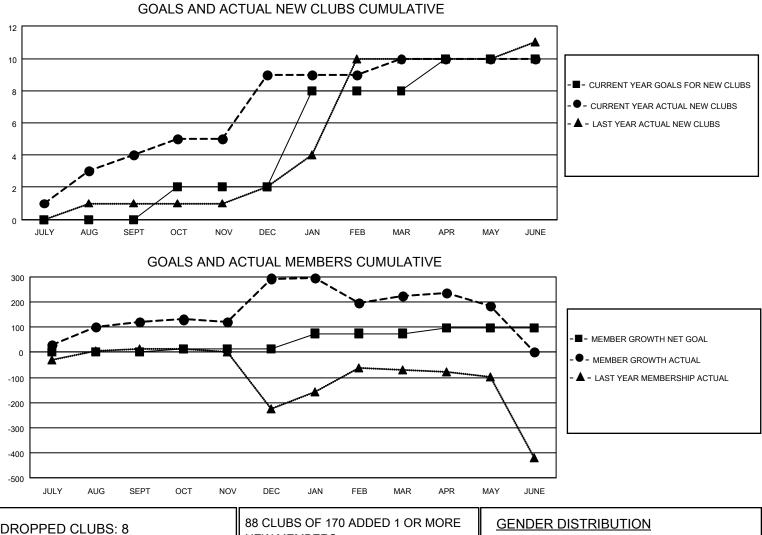

## LOCATION INDIA

District 321C1

Results as of: 6/30/2021

| Clubs         |               |             |               | Members               |                        |                         |                                                    |  |  |
|---------------|---------------|-------------|---------------|-----------------------|------------------------|-------------------------|----------------------------------------------------|--|--|
|               | RESULTS FOR   | R 2020-2021 |               | RESULTS FOR 2020-2021 |                        |                         |                                                    |  |  |
| QUARTER       | NEW CLUB GOAL | NEW CLUBS   | DROPPED CLUBS | QUARTER               | BER GROWTH NET<br>GOAL | MEMBER GROWTH<br>ACTUAL | DROPPED<br>MEMBERS ACTUAL<br>(including transfers) |  |  |
| JULY/AUG/SEPT | 0             | 4           | 0             | JULY/AUG/SEPT         | 0                      | 163                     | 35                                                 |  |  |
| OCT/NOV/DEC   | 2             | 5           | 0             | OCT/NOV/DEC           | 15                     | 415                     | 233                                                |  |  |
| JAN/FEB/MAR   | 6             | 1           | 8             | JAN/FEB/MAR           | 60                     | 69                      | 138                                                |  |  |
| APR/MAY/JUNE  | 2             | 0           | 0             | APR/MAY/JUNE          | 22                     | 141                     | 353                                                |  |  |

| DROPPED CLUBS: 8 |     | 88 CLUBS OF 170 ADDED 1 OR MORE | GENDER DISTRIBUTION |                |       |
|------------------|-----|---------------------------------|---------------------|----------------|-------|
|                  |     | NEW MEMBERS                     | MALE                | 3,182 (72.80%) |       |
|                  |     | 1                               | FEMALE              | 1,189 (27.20%) |       |
| DROPPED MEMBERS  |     |                                 |                     |                |       |
| DECEASED         | 59  | CLICK HERE FOR CUMULATIVE       |                     |                | 1,878 |
| CLUB CANCELLED   | 98  | MEMBERSHIP DATA                 |                     |                | 005   |
| OTHER            | 602 |                                 |                     |                | 985   |
| TOTAL            | 759 |                                 |                     |                |       |
|                  |     |                                 |                     |                |       |